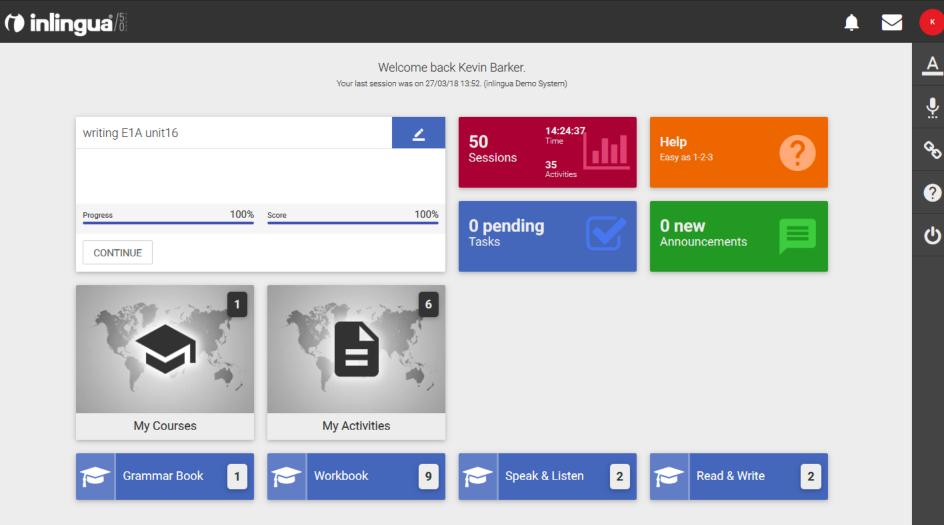

ernet browsers features.

We highly recommend that you always upgrade to the latest browsers and plugins versions in order to have the best functionality.

For a complete and successful learning experience, your system should meet the following technical requirements:

HTML5 Compatible Browser

Plugins: Adobe Reader

Audio: Sound Card, microphone, speakers or headphones

Resolution: Recommended 1440 x 900+, minimum 1024 x 768

Your browser must have Javascript activated and pop-up blockers disabled.

Windows

(Windows 7, Windows 8.1, Windows 10)

minimum

Memory: 512MB

Browsers: Chrome 57, Mozilla Firefox 53, Microsoft Edge

Recommended

Memory: 1024MB

Browsers: Chrome 65+, Mozilla Firefox 58+

Linux

minimum

Memory: 512MB

Browsers: Chrome 57, Mozilla Firefox 53



# Learner Homepage