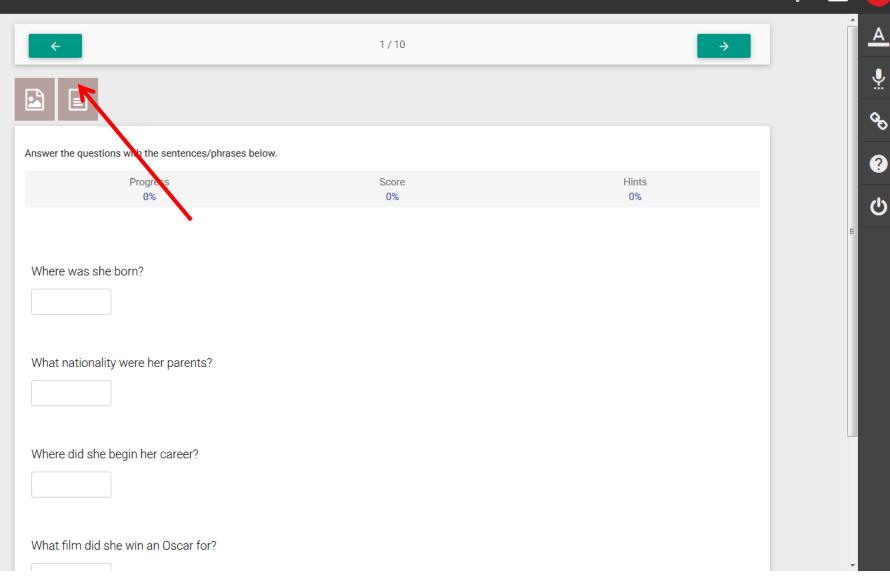

## Where was she born?

Tip: If text is difficult to read, copy it into a Word document to enlarge it or use control/scroll to enlarge it on the screen.

#### A 1/10 4 Ļ 2 Ô Answer the questions with the sentences/phrases below. ? Progress Hints Score 0% 0% 0%

Where was she born?

What film did she win an Oscar for?

| - Vorkbo | ook > English Workbook 2A > Unit 01 > Audre                                                                                                                                                                                                                                                                                                                                                                                                                                                                                                                                                                                                                                                                                                                                                                                                                                                                                                                                                                                                                                                                                                                                                                                                                                                                                                                                                                                                                                                                                                                                                                                                                                                                                                                                                                                                                                                                                                                                                                                                                                                                               | y Hepburn biography 1: co | mprehension questions | Ļ                                                                                                                                                   |   | ĸ              |
|----------|---------------------------------------------------------------------------------------------------------------------------------------------------------------------------------------------------------------------------------------------------------------------------------------------------------------------------------------------------------------------------------------------------------------------------------------------------------------------------------------------------------------------------------------------------------------------------------------------------------------------------------------------------------------------------------------------------------------------------------------------------------------------------------------------------------------------------------------------------------------------------------------------------------------------------------------------------------------------------------------------------------------------------------------------------------------------------------------------------------------------------------------------------------------------------------------------------------------------------------------------------------------------------------------------------------------------------------------------------------------------------------------------------------------------------------------------------------------------------------------------------------------------------------------------------------------------------------------------------------------------------------------------------------------------------------------------------------------------------------------------------------------------------------------------------------------------------------------------------------------------------------------------------------------------------------------------------------------------------------------------------------------------------------------------------------------------------------------------------------------------------|---------------------------|-----------------------|-----------------------------------------------------------------------------------------------------------------------------------------------------|---|----------------|
|          | ÷                                                                                                                                                                                                                                                                                                                                                                                                                                                                                                                                                                                                                                                                                                                                                                                                                                                                                                                                                                                                                                                                                                                                                                                                                                                                                                                                                                                                                                                                                                                                                                                                                                                                                                                                                                                                                                                                                                                                                                                                                                                                                                                         | 1                         | 1 / 10                | Select answer                                                                                                                                       | × | <u>A</u>       |
|          | Level of the second and the sec |                           | Score H<br>0% (       | In England.<br>'Roman Holiday'<br>Her father was English and her<br>mother was Dutch.<br>Probably because she didn't sing<br>the songs in the film. |   | ୍ଥ<br>୧୦<br>୯୦ |
|          | Where was she born?<br>What nationality were her parents?                                                                                                                                                                                                                                                                                                                                                                                                                                                                                                                                                                                                                                                                                                                                                                                                                                                                                                                                                                                                                                                                                                                                                                                                                                                                                                                                                                                                                                                                                                                                                                                                                                                                                                                                                                                                                                                                                                                                                                                                                                                                 |                           |                       | In Brussels.                                                                                                                                        |   |                |
|          | Where did she begin her career?                                                                                                                                                                                                                                                                                                                                                                                                                                                                                                                                                                                                                                                                                                                                                                                                                                                                                                                                                                                                                                                                                                                                                                                                                                                                                                                                                                                                                                                                                                                                                                                                                                                                                                                                                                                                                                                                                                                                                                                                                                                                                           |                           |                       |                                                                                                                                                     |   |                |
|          | What film did she win an Oscar for?                                                                                                                                                                                                                                                                                                                                                                                                                                                                                                                                                                                                                                                                                                                                                                                                                                                                                                                                                                                                                                                                                                                                                                                                                                                                                                                                                                                                                                                                                                                                                                                                                                                                                                                                                                                                                                                                                                                                                                                                                                                                                       |                           |                       |                                                                                                                                                     |   |                |

| Workbook > English Workbook 2A > Unit 01 > Audrey He | pburn biography 1: comprehension questions |               | 🌲 🖂 📕       |
|------------------------------------------------------|--------------------------------------------|---------------|-------------|
| <del>\</del>                                         | 1/10                                       | $\rightarrow$ | Î A         |
|                                                      |                                            |               | <b>.</b>    |
| Answer the questions with the sentences/phrases belo | w.                                         |               | с<br>С<br>С |
| Progress<br>0%                                       | Score<br>0%                                | Hints<br>0%   | ڻ<br>ا      |
| Where was she born?                                  |                                            |               | E           |
| What nationality were her parents?                   |                                            |               |             |
| Where did she begin her career?                      |                                            |               |             |
| What film did she win an Oscar for?                  |                                            |               |             |