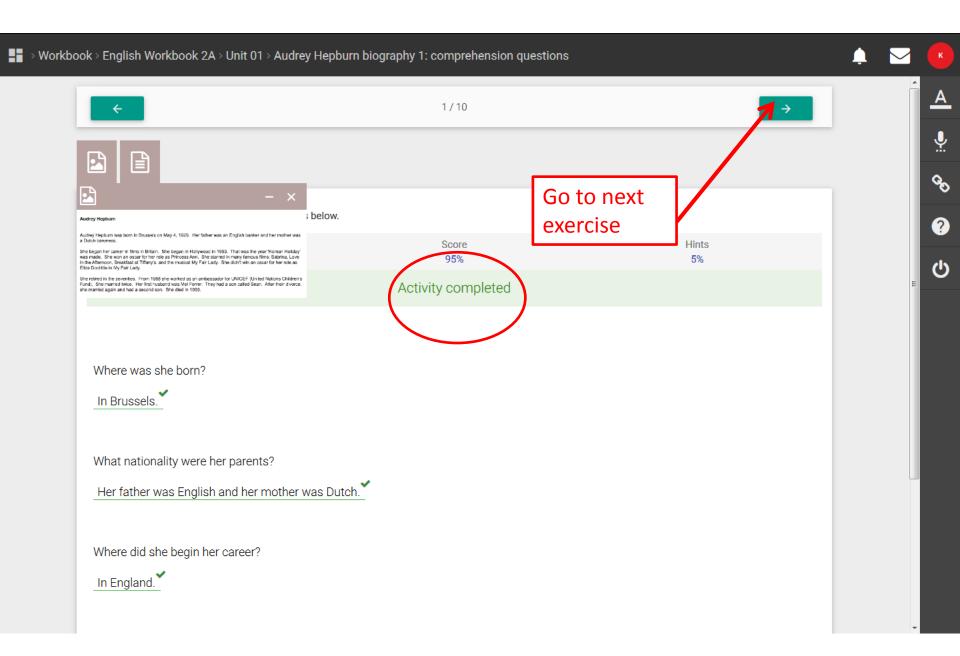

# Workbook > English Workbook 2A > Unit 01 >

| <del>~</del>                                                                                       | 1 / 10                                                                                                                                                                                                                                                                                                       | <b>→</b> | Ĺ   |
|----------------------------------------------------------------------------------------------------|--------------------------------------------------------------------------------------------------------------------------------------------------------------------------------------------------------------------------------------------------------------------------------------------------------------|----------|-----|
|                                                                                                    |                                                                                                                                                                                                                                                                                                              |          | ∎ U |
|                                                                                                    | – ×                                                                                                                                                                                                                                                                                                          |          | ୍ୱ  |
| Answer<br>Audrey Hepburn<br>a Dutch barones:                                                       | was born in Brussels on May 4, 1929. Her father was an English banker and her mother was                                                                                                                                                                                                                     | Hints    | (   |
| She began her ca<br>was made. She<br>in the Afternoon,<br>Eliza Doolittle in<br>She retired in the | areer in films in Britain. She began in Hollywood in 1953. That was the year 'Roman Holiday'<br>won an oscar for her role as Princess Ann. She starred in many famous films: Sabrina, Love<br>Breakfast at Tiffany's, and the musical My Fair Lady. She didn't win an oscar for her role as<br>My Fair Lady. | 0%       | Ċ   |
|                                                                                                    | ied twice. Her first husband was Mel Ferrer. They had a son called Sean. After their divorce,<br>n and had a second son. She died in 1993.                                                                                                                                                                   |          |     |

## <u>A</u> 1/10 $\rightarrow$ ← Ŷ ß Ô ; below. Audrey Hepburn ? Audrey Hepburn was born in Brussels on May 4, 1929. Her father was an English banker and her mother was a Dutch baroness. Hints Score She began her career in films in Britain. She began in Hollywood in 1953. That was the year 'Norman Holday' was made. She wan an octar for ther role as Phroess Ann. She starred in many famous films: Sabrina, Love in the Afherence. Pravidate at Tiffany's, and the musical My Fair Lady. She didn't win an oscar for her role as Eitza Doolitie in My Fair Lady. 20% 0% She redired in the seventiles. From 1988 she worked as an ambassador for UNICEF (United Nations Children's Fund). She marred twice. Her first husband was Mel Pierrer. They had a son called Sean. Alter her divorce, she married again and had a second son. She die in 1933. where was she born? $\checkmark$ In Brussels. What nationality were her parents? Where did she begin her career? What film did she win an Oscar for?

|                                                                                 | nglish Workbook 2A > Unit 01 > Audre                                                                                                                                                                                                                                                                               | y Hepburn biography 1: co | omprehension questions | Ļ                                                      |   | к        |
|---------------------------------------------------------------------------------|--------------------------------------------------------------------------------------------------------------------------------------------------------------------------------------------------------------------------------------------------------------------------------------------------------------------|---------------------------|------------------------|--------------------------------------------------------|---|----------|
|                                                                                 | ÷                                                                                                                                                                                                                                                                                                                  |                           | 1 / 10                 | Select answer                                          | × | <u>A</u> |
|                                                                                 |                                                                                                                                                                                                                                                                                                                    |                           |                        | In England.                                            |   | <b>.</b> |
|                                                                                 | - ×                                                                                                                                                                                                                                                                                                                |                           |                        | 'Roman Holiday'                                        |   | 00       |
| Audrey Hepburn                                                                  | n<br>Iven born in Brussevis on May 4, 1929. Her father was an English sanker and her mother was a                                                                                                                                                                                                                  | s below.                  | /                      | Her father was English and her                         | r | ?        |
| She began her sa<br>was made. She v<br>in the Afternoon,<br>Eitza Doolttie in A | areer in films in Britain. Sine began in Hollywood in 1933. That was the year 'Roman' Holiday'<br>won an osciar firs fine role as Phricosa Ann. She starred in many famous films. Sabrina, Love<br>Smarkfard at Tifflery's, and the musical My Fair Lady. She dich't wh an osciar for her role as<br>My Fair Lady. |                           | Score F<br>20%         | mother was Dutch.                                      |   |          |
| Fund), She marri<br>she married again                                           | - sevence, From 1988 of the worked on an antibiotopic UNICEF (United Nations Children's<br>et altoc. Her first valuant views left entern: Threy had a son called Sean. After her divarce,<br>n and had a second son. She died in 1993.                                                                             |                           |                        | Probably because she didn't sin the songs in the film. | g |          |
|                                                                                 | ere was she born?                                                                                                                                                                                                                                                                                                  |                           |                        |                                                        |   |          |
| <u>In E</u>                                                                     | Brussels.                                                                                                                                                                                                                                                                                                          |                           |                        |                                                        |   |          |
| Wha                                                                             | at nationality were her parents?                                                                                                                                                                                                                                                                                   |                           |                        |                                                        |   |          |
|                                                                                 |                                                                                                                                                                                                                                                                                                                    |                           |                        |                                                        |   |          |
| Whe                                                                             | ere did she begin her career?                                                                                                                                                                                                                                                                                      |                           |                        |                                                        |   |          |
|                                                                                 |                                                                                                                                                                                                                                                                                                                    |                           |                        |                                                        |   |          |
|                                                                                 |                                                                                                                                                                                                                                                                                                                    |                           |                        |                                                        |   |          |
| Wha                                                                             | at film did she win an Oscar for?                                                                                                                                                                                                                                                                                  |                           |                        |                                                        |   |          |

| ÷                                                                                                                                                                                                                                                                                                                                                                                                                                                                                                          | 1/10         | $\rightarrow$ | Â          |
|------------------------------------------------------------------------------------------------------------------------------------------------------------------------------------------------------------------------------------------------------------------------------------------------------------------------------------------------------------------------------------------------------------------------------------------------------------------------------------------------------------|--------------|---------------|------------|
|                                                                                                                                                                                                                                                                                                                                                                                                                                                                                                            |              |               | <b>.</b>   |
| 🖻 – ×                                                                                                                                                                                                                                                                                                                                                                                                                                                                                                      |              |               | <b>Q</b> 0 |
| Audrey Hepburn                                                                                                                                                                                                                                                                                                                                                                                                                                                                                             | ; below.     |               | •          |
| Audrey Hegbum was born in Bruseris on May 4, 1929. Her Saher was an English banker and her mother was<br>a Durch concretes.<br>Sho began her centers if films in Brain. "Bis began in Hollwood in 1933. That may file year Namar Holdwo'<br>was inside. The war on an outsit in their was a Princes Ann. Sho abarrow in many faracount inside Sahot, Love<br>in the Atheneon. Breaktat at Tiffary's, and her matical My Fair Lady. She dicht win an oscar for her role as<br>Etab Dostlin in My Fair Lady. | Score<br>20% | Hints<br>0%   | ტ<br>ს     |
| She retried in the seventes. From 1988 she worked as an ambassador for UNICEF [United Nations Children's<br>Fund]. She marred twice. Her first rusband was Mel Ferrer. They had a son cated Sean. Alter heir divorce,<br>she marred gain and had a second son. She did in 1933.                                                                                                                                                                                                                            |              |               |            |
| Where was she born?<br>In Brussels.<br>What nationality were her parents?<br>In England.                                                                                                                                                                                                                                                                                                                                                                                                                   |              |               |            |
| Where did she begin her career?                                                                                                                                                                                                                                                                                                                                                                                                                                                                            |              |               |            |