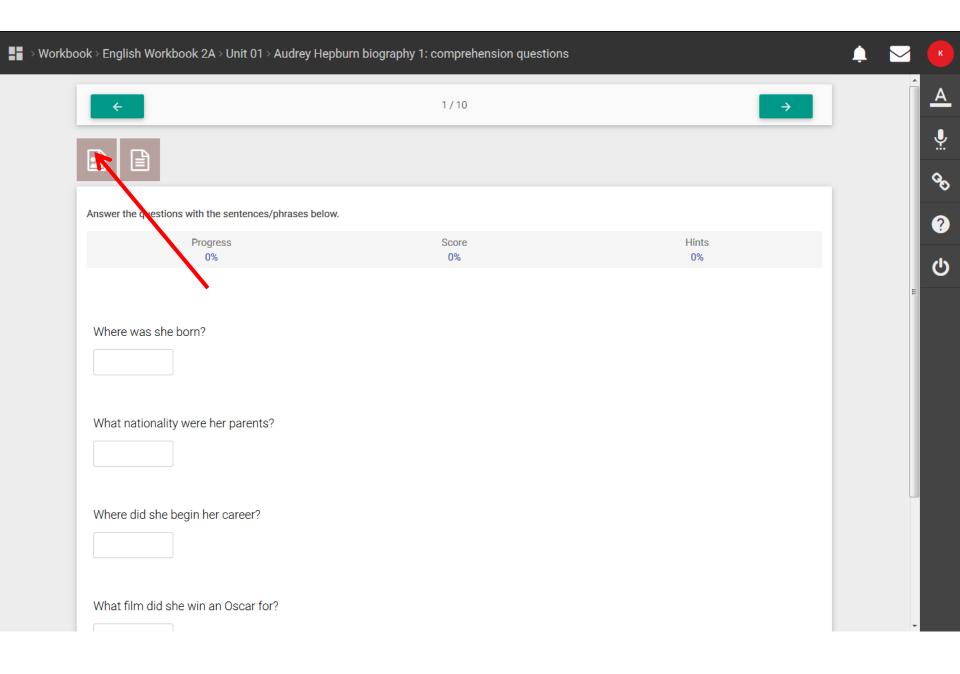

| Unit 01        |                                                     |              |                      |                 |                |
|----------------|-----------------------------------------------------|--------------|----------------------|-----------------|----------------|
| \$             |                                                     |              | 0%<br>Progress Avera | - )<br>ge score | - Global score |
| Assigned by:   | Technical Support                                   | Last access: | -                    |                 |                |
| Assigned date: | 01/07/17                                            | Total time:  |                      |                 |                |
| Do by date:    | -                                                   |              |                      |                 |                |
| ľ              | Audrey Hepburn biography 1: comprehension questions |              | Progress: 0%         | Score: 0%       | *              |
| ß              | Audrey Hepburn biography 2: comprehension questions |              | Progress: 0%         | Score: 0%       | >              |
| ľ              | Audrey Hepburn biography 3: question forming        |              | Progress: 0%         | Score: 0%       | >              |
| ľ              | A doctor is a person who 1                          |              | Progress: 0%         | Score: 0%       | >              |
| ľ              | Who, where or which?                                |              | Progress: 0%         | Score: 0%       | >              |

| Workbook > English Workbook 2A > Unit 01 > Audrey He | pburn biography 1: comprehension questions |               | 🌲 🖂 📕       |
|------------------------------------------------------|--------------------------------------------|---------------|-------------|
| <del>\</del>                                         | 1/10                                       | $\rightarrow$ | Î A         |
|                                                      |                                            |               | <b>.</b>    |
| Answer the questions with the sentences/phrases belo | w.                                         |               | с<br>С<br>С |
| Progress<br>0%                                       | Score<br>0%                                | Hints<br>0%   | ڻ<br>ا      |
| Where was she born?                                  |                                            |               | E           |
| What nationality were her parents?                   |                                            |               |             |
| Where did she begin her career?                      |                                            |               |             |
| What film did she win an Oscar for?                  |                                            |               |             |