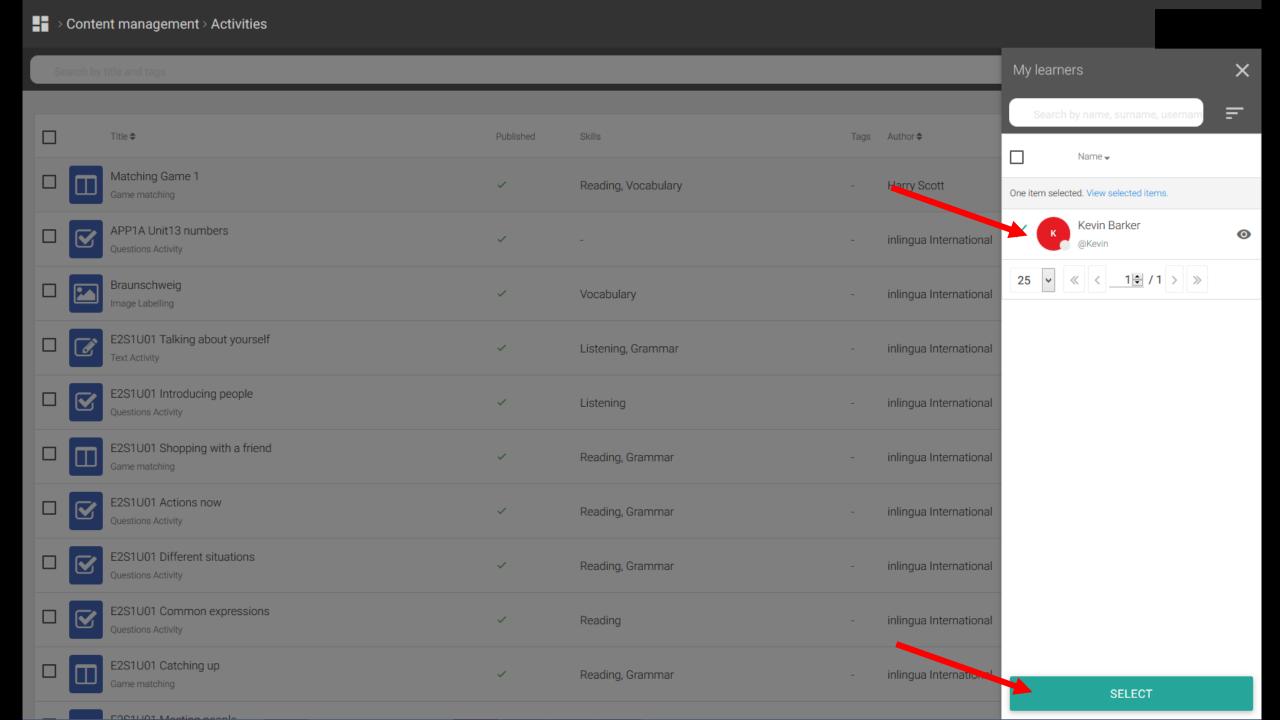

## Welcome back Harry Scott.

Your last session was on 03/04/18 13:50. (inlingua Demo System)

13

**Images** 

**57** Assessment

E0011101 Massins seeds

Search by title and tags

| Content management > Activities |            |                                                 |           |                     |      |                        |                                                                                                |          |
|---------------------------------|------------|-------------------------------------------------|-----------|---------------------|------|------------------------|------------------------------------------------------------------------------------------------|----------|
| Se                              | arch by    | title and tags                                  |           |                     |      |                        | Configuration                                                                                  | ×        |
|                                 |            | Title <b>♦</b>                                  | Published | Skills              | Tags | Author \$              | Inherit recorded tracking for this assignment Available from 19/11/2017  Do by date 30/11/2017 | ignment. |
|                                 |            | Matching Game 1 Game matching                   | <b>~</b>  | Reading, Vocabulary | -    | Harry Scott            |                                                                                                |          |
|                                 | lacksquare | APP1A Unit13 numbers Questions Activity         | <b>~</b>  | -                   | -    | inlingua International |                                                                                                |          |
|                                 |            | Braunschweig<br>Image Labelling                 | <b>~</b>  | Vocabulary          | -    | inlingua International |                                                                                                |          |
|                                 |            | E2S1U01 Talking about yourself Text Activity    | <b>~</b>  | Listening, Grammar  | -    | inlingua International |                                                                                                |          |
|                                 | <b>✓</b>   | E2S1U01 Introducing people  Questions Activity  | <b>~</b>  | Listening           | -    | inlingua International |                                                                                                |          |
|                                 |            | E2S1U01 Shopping with a friend Game matching    | <b>~</b>  | Reading, Grammar    | -    | inlingua International |                                                                                                |          |
|                                 | <b>✓</b>   | E2S1U01 Actions now Questions Activity          | <b>~</b>  | Reading, Grammar    | -    | inlingua International |                                                                                                |          |
|                                 | V          | E2S1U01 Different situations Questions Activity | <b>~</b>  | Reading, Grammar    | -    | inlingua International |                                                                                                |          |
|                                 | <b>Y</b>   | E2S1U01 Common expressions  Questions Activity  | <b>~</b>  | Reading             | -    | inlingua International |                                                                                                |          |
|                                 |            | E2S1U01 Catching up  Game matching              | ~         | Reading, Grammar    | -    | inlingua International | SAVE                                                                                           | >        |
|                                 |            | F201LI01 Masting papels                         |           |                     |      |                        | JAVL                                                                                           |          |