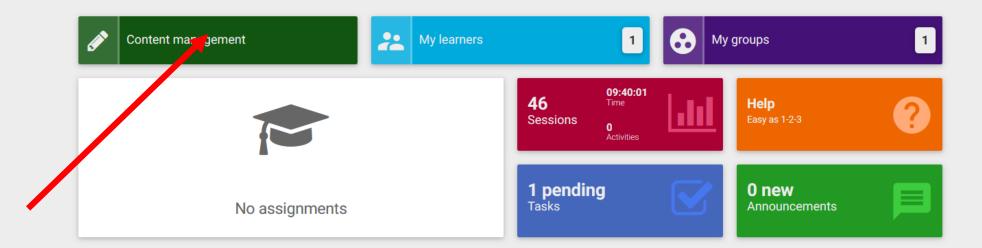

Trainer: Allocating Content to a Learner Example









## Welcome back Harry Scott.

Your last session was on 03/04/18 13:50. (inlingua Demo System)







































13

**Images** 



**57** Assessment





E0011101 Massins seeds

Search by title and tags





| Content management > Activities |            |                                                 |           |                     |      |                        |                                                                                                |          |
|---------------------------------|------------|-------------------------------------------------|-----------|---------------------|------|------------------------|------------------------------------------------------------------------------------------------|----------|
| Se                              | arch by    | title and tags                                  |           |