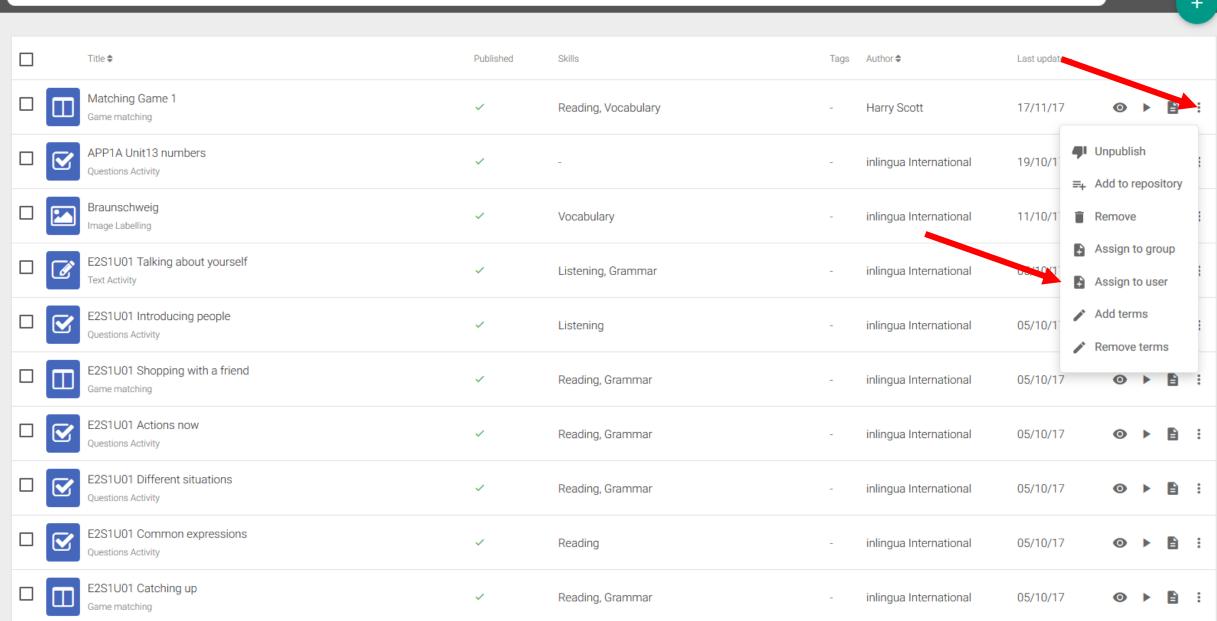

## Welcome back Harry Scott.

Your last session was on 03/04/18 13:50. (inlingua Demo System)

13

**Images** 

**57** Assessment

E0011101 Massins seeds

Search by title and tags

| Content management > Activities |            |                                                 |           |                     |      |                        |                                                                                                |          |
|---------------------------------|------------|-------------------------------------------------|-----------|---------------------|------|------------------------|------------------------------------------------------------------------------------------------|----------|
| Se                              | arch by    | title and tags                                  |           |                     |      |                        | Configuration                                                                                  | ×        |
|                                 |            | Title <b>♦</b>                                  | Published | Skills              | Tags | Author \$              | Inherit recorded tracking for this assignment Available from 19/11/2017  Do by date 30/11/2017 | ignment. |
|                                 |            | Matching Game 1 Game matching                   | <b>~</b>  | Reading, Vocabulary | -    | Harry Scott            |                                                                                                |          |
|                                 | lacksquare | APP1A Unit13 numbers Questions Activity         | <b>~</b>  | -                   | -    | inlingua International |                                                                                                |          |
|                                 |            | Braunschweig<br>Image Labelling                 | <b>~</b>  | Vocabulary          | -    | inlingua International |                                                                                                |          |
|                                 |            | E2S1U01 Talking about yourself Text Activity    | <b>~</b>  | Listening, Grammar  | -    | inlingua International |                                                                                                |          |
|                                 | <b>✓</b>   | E2S1U01 Introducing people  Questions Activity  | <b>~</b>  | Listening           | -    | inlingua International |                                                                                                |          |
|                                 |            | E2S1U01 Shopping with a friend Game matching    | <b>~</b>  | Reading, Grammar    | -    | inlingua International |                                                                                                |          |
|                                 | <b>✓</b>   | E2S1U01 Actions now Questions Activity          | <b>~</b>  | Reading, Grammar    | -    | inlingua International |                                                                                                |          |
|                                 | V          | E2S1U01 Different situations Questions Activity | <b>~</b>  | Reading, Grammar    | -    | inlingua International |                                                                                                |          |
|                                 | <b>Y</b>   | E2S1U01 Common expressions  Questions Activity  | <b>~</b>  | Reading             | -    | inlingua International |                                                                                                |          |
|                                 |            | E2S1U01 Catching up  Game matching              | ~         | Reading, Grammar    | -    | inlingua International | SAVE                                                                                           | >        |
|                                 |            | F201LI01 Masting papels                         |           |                     |      |                        | JAVL                                                                                           |          |